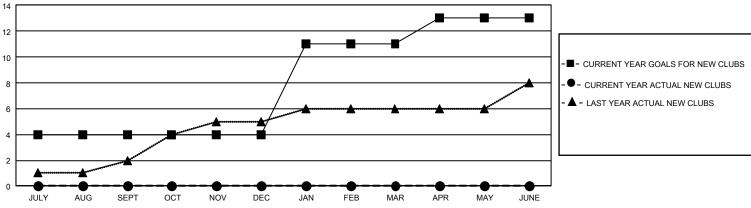

## GAT MONTHLY MEMBERSHIP PROGRESS REPORT

GMT Constitutional Area 5 - C, Group A

REPORT DOES NOT INCLUDE CLUBS IN UNDISTRICTED AREAS.

| Clubs                 |               |           |               | Members               |                         |                         |                                                    |
|-----------------------|---------------|-----------|---------------|-----------------------|-------------------------|-------------------------|----------------------------------------------------|
| RESULTS FOR 2023-2024 |               |           |               | RESULTS FOR 2023-2024 |                         |                         |                                                    |
| QUARTER               | NEW CLUB GOAL | NEW CLUBS | DROPPED CLUBS | QUARTER               | MBER GROWTH NET<br>GOAL | MEMBER GROWTH<br>ACTUAL | DROPPED MEMBERS<br>ACTUAL (including<br>transfers) |
| JULY/AUG/SEPT         | - 12          | 0         | 2             | JULY/AUG/SEPT         | 80                      | 1,979                   | 154                                                |
| OCT/NOV/DEC           | 0             | 0         | 0             | OCT/NOV/DEC           | 90                      | 0                       | 0                                                  |
| JAN/FEB/MAR           | 21            | 0         | 0             | JAN/FEB/MAR           | 90                      | 0                       | 0                                                  |
| APR/MAY/JUNE          | 6             | 0         | 0             | APR/MAY/JUNE          | 90                      | 0                       | 0                                                  |