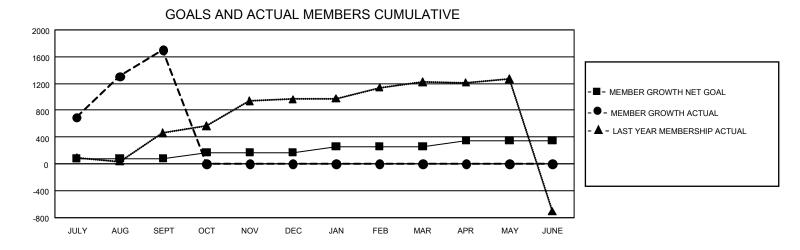

## GAT MONTHLY MEMBERSHIP PROGRESS REPORT

GMT Constitutional Area 5 - C, Group A

REPORT DOES NOT INCLUDE CLUBS IN UNDISTRICTED AREAS.

| Clubs                 |               |           |               | Members               |                         |                         |                                                    |
|-----------------------|---------------|-----------|---------------|-----------------------|-------------------------|-------------------------|----------------------------------------------------|
| RESULTS FOR 2023-2024 |               |           |               | RESULTS FOR 2023-2024 |                         |                         |                                                    |
| QUARTER               | NEW CLUB GOAL | NEW CLUBS | DROPPED CLUBS | QUARTER               | MBER GROWTH NET<br>GOAL | MEMBER GROWTH<br>ACTUAL | DROPPED MEMBERS<br>ACTUAL (including<br>transfers) |
| JULY/AUG/SEPT         | - 12          | 0         | 2             | JULY/AUG/SEPT         | 80                      | 1,979                   | 154                                                |
| OCT/NOV/DEC           | 0             | 0         | 0             | OCT/NOV/DEC           | 90                      | 0                       | 0                                                  |
| JAN/FEB/MAR           | 21            | 0         | 0             | JAN/FEB/MAR           | 90                      | 0                       | 0                                                  |
| APR/MAY/JUNE          | 6             | 0         | 0             | APR/MAY/JUNE          | 90                      | 0                       | 0                                                  |